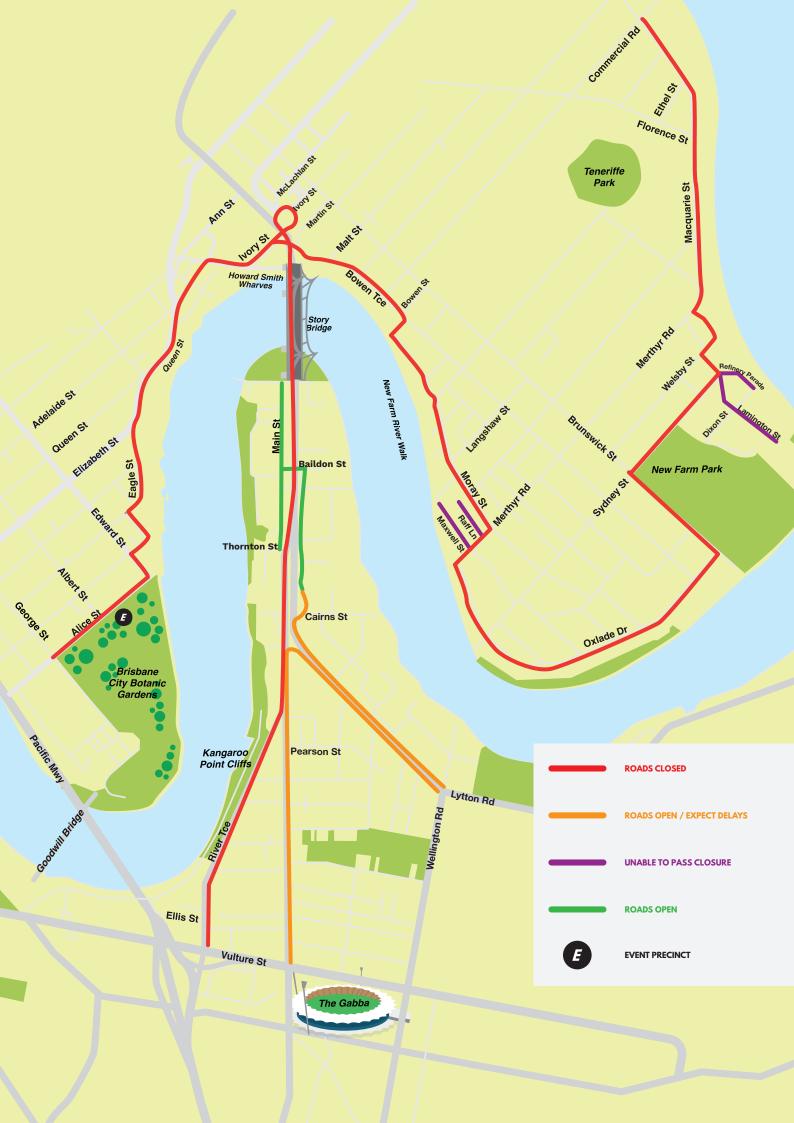

#### **CHANGED TRAFFIC CONDITIONS**

| BRISBANE CITY                                                            |                                                                                                              |                                      |                                          |  |  |  |
|--------------------------------------------------------------------------|--------------------------------------------------------------------------------------------------------------|--------------------------------------|------------------------------------------|--|--|--|
| ROAD CLOSURE                                                             | DESCRIPTION                                                                                                  | TIME                                 |                                          |  |  |  |
| Alice St                                                                 | Albert St - Edward St                                                                                        | 3.00am                               | 1.00pm                                   |  |  |  |
| Edward St                                                                | Mary St - Alice St                                                                                           | 3.00am                               | 1.00pm                                   |  |  |  |
| Margaret St                                                              | Albert St - Felix St                                                                                         | 3.00am                               | 1.00pm                                   |  |  |  |
| Felix St                                                                 | Mary St - Margaret St                                                                                        | 3.30am                               | 1.00pm                                   |  |  |  |
| Mary St                                                                  | Felix St - Market St                                                                                         | 3.30am                               | 1.00pm                                   |  |  |  |
| Spencer Lane                                                             | Spencer Lane Closed                                                                                          | 3.30am                               | 1.00pm                                   |  |  |  |
| Market St                                                                | Charlotte St - Mary St                                                                                       | 3.30am                               | 1.00pm                                   |  |  |  |
| Eagle St                                                                 | Market St - Wharf St                                                                                         | 3.30am                               | 1.00pm                                   |  |  |  |
| Queen St                                                                 | Wharf St - Adelaide St                                                                                       | 3.30am                               | 12.45pm                                  |  |  |  |
| Macrossan St                                                             | Queen St - Adelaide St                                                                                       | 3.30am                               | 12.45pm                                  |  |  |  |
| Adelaide St                                                              | Queen St -Ivory St                                                                                           | 3.30am                               | 12.45pm                                  |  |  |  |
| Ivory St                                                                 | Harrison Lane - Brunswick St                                                                                 | 3.30am                               | 12.45pm                                  |  |  |  |
| Boundary St                                                              | Ivory St - New Farm Riverwalk                                                                                | 3.30am                               | 12.45pm                                  |  |  |  |
| Ivory Street Tunnel                                                      | Ann St - Boewn Tce                                                                                           | 3.30am                               | 12.45pm                                  |  |  |  |
| New Farm Riverwalk                                                       |                                                                                                              | 5.30am                               | 12.30pm                                  |  |  |  |
| KANGAROO POINT                                                           |                                                                                                              |                                      |                                          |  |  |  |
| ROAD                                                                     | DESCRIPTION                                                                                                  | T                                    | ME                                       |  |  |  |
| Story Bridge                                                             | Ann St - Main St                                                                                             | 4.00am                               | 11.00am                                  |  |  |  |
| Main St                                                                  | Story Bridge – River Tce                                                                                     | 4.00am                               | 11.00am                                  |  |  |  |
| River Terrace                                                            | Main St - Leopard St                                                                                         | 4.00am                               | 11.00am                                  |  |  |  |
| Leopard St                                                               | Vulture St - River Tce                                                                                       | 4.00am                               | 11.00am                                  |  |  |  |
| NEW FARM                                                                 |                                                                                                              |                                      |                                          |  |  |  |
| ROAD                                                                     | DESCRIPTION                                                                                                  | т                                    | ME                                       |  |  |  |
| Merthyr Rdad                                                             | Moray St - Brisbane Riverwalk                                                                                | 4.30am                               | 12.00pm                                  |  |  |  |
| Moray Street                                                             | Bowen Tce - Merthyr Rd                                                                                       | 4.30am                               | 12.00pm                                  |  |  |  |
| Bowen Terrace                                                            | Story Bridge - Moray St                                                                                      | 4.30am                               | 10.45am                                  |  |  |  |
| Griffith St                                                              | Merthyr St - Sydney St                                                                                       | 4.30am                               | 12.00pm                                  |  |  |  |
|                                                                          | Sydney St - Brunswick St                                                                                     | 4.30am                               | 11.30am                                  |  |  |  |
| Oxlade Dr                                                                | Syuney St - Drunswick St                                                                                     | neeum                                | moodin                                   |  |  |  |
| Oxlade Dr<br>Brunswick St                                                | Oxlade St - Sydney St                                                                                        | 4.30am                               | 11.30am                                  |  |  |  |
|                                                                          |                                                                                                              |                                      |                                          |  |  |  |
| Brunswick St                                                             | Oxlade St - Sydney St                                                                                        | 4.30am                               | 11.30am                                  |  |  |  |
| Brunswick St<br>Sydney St                                                | Oxlade St - Sydney St<br>Brunswick St - Lamington St                                                         | 4.30am<br>4.30am                     | 11.30am<br>11.15am                       |  |  |  |
| Brunswick St<br>Sydney St<br>Lamington St                                | Oxlade St - Sydney St<br>Brunswick St - Lamington St<br>Sydney St - Welsby St                                | 4.30am<br>4.30am<br>4.30am           | 11.30am<br>11.15am<br>11.15am            |  |  |  |
| Brunswick St<br>Sydney St<br>Lamington St<br>Welsby/Gray St              | Oxlade St - Sydney St<br>Brunswick St - Lamington St<br>Sydney St - Welsby St                                | 4.30am<br>4.30am<br>4.30am<br>4.30am | 11.30am<br>11.15am<br>11.15am            |  |  |  |
| Brunswick St<br>Sydney St<br>Lamington St<br>Welsby/Gray St<br>TENERIEEE | Oxlade St - Sydney St<br>Brunswick St - Lamington St<br>Sydney St - Welsby St<br>Lamington St - Macquarie St | 4.30am<br>4.30am<br>4.30am<br>4.30am | 11.30am<br>11.15am<br>11.15am<br>11.15am |  |  |  |

# SUNDAY 2 JUNE 2024 EVENT NOTIFICATION CHANGED TRAFFIC CONDITIONS

The annual Brisbane Marathon Festival will beheld on Sunday 2nd June 2024. This event raises much needed funds for many local charities and includes a Full Marathon, aswell as Half Marathon, 10km, 5km and 2km MiniMarathon. In order to ensure the safety of all participants, comprehensive traffic management plans will be in place, from the earliest time of 3:00am to latest time of 1:00pm, to manage road closures across the following suburbs:

#### Brisbane City, New Farm and Kangaroo Point.

For more information or to make a donation, please scan the QR code

Event hotline: 07 5372 9410 info@myatlasevents.com.au

Proudly Supporting Ronald McDonald House® south East QueensLand